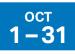

| AUG       | ост       | NOV      | DEC      |
|-----------|-----------|----------|----------|
| <b>24</b> | <b>5</b>  | 2        | 7        |
| Aug 9     | Sept 20   | Oct 18   | Nov 22   |
| (Aug 13)  | (Sept 24) | (Oct 22) | (Nov 26) |

Sunday test dates immediately follow Saturday test dates. However, to avoid conflict with a religious holiday, the Sunday test date in October will be Oct. 13.