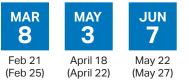

## **SAT Weekend** sat.org

Test Dates and Registration Deadlines

Registration deadlines are listed below test dates. Late registration deadlines appear in parentheses. Students who do not register by the initial deadline will be charged a \$34 late fee.

## Spring 2025 Weekend Score Release Dates

| Test Date |   | Scores available<br>to students |   | Scores available<br>to educators |
|-----------|---|---------------------------------|---|----------------------------------|
| MAR 8     | € | MAR 21                          | Ð | MAR 24                           |
| MAY 3     | € | MAY 16                          | € | MAY 19                           |
| JUN 7     | € | JUN 20                          | Ð | JUN 23                           |